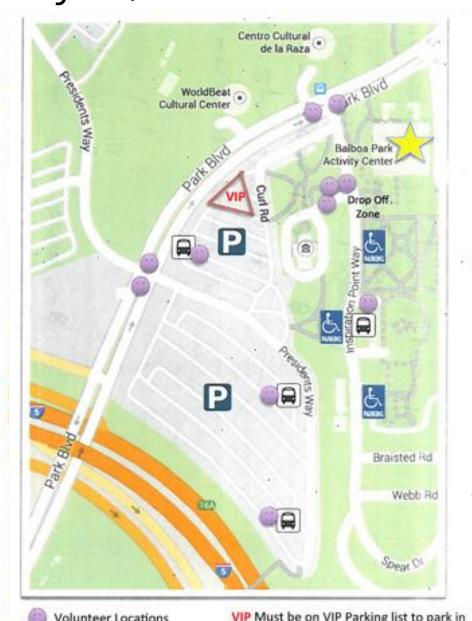

#### **Southbound from I-5:**

Take the 10th Avenue exit off I-5. Turn left on A Street. Turn left again on Park Blvd.

#### Northbound from I-5:

Take the Pershing Dr./ B Street exit off I-5. Take Pershing Dr. and then turn left on Florida Dr. Turn left on Zoo Pl. to Park Blvd. Left on Park Blvd.

## **Southbound from Hwy 163:**

Take the Park Blvd. exit off Hwy 163. Turn left on Park Blvd.

### **Drop-off Zone:**

From Park Blvd., turn onto Inspriation Point Way to drop off guests close to the entrance.

#### **Parking & Shuttle:**

From Park Blvd., turn onto President Way to the large parking area. A free shuttle will be available.

Indicates that a shuttle van will be available to take guests to the event entrance.

VIP Must be on VIP Parking list to park in red VIP zone