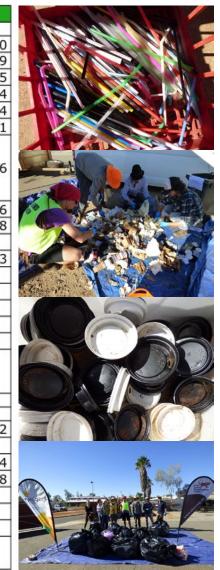

## ALICE SPRING TODD MALL MARKET WASTE AUDIT RESULTS

As part of an Inspiring Australia project, the Arid Lands Environment Centre (ALEC), with the support of the Alice Springs Town Council and Charles Darwin University, conducted a waste audit of the Todd Mall Markets with a team of volunteers on Sunday 17th June.

Sunday 17th June was a cold day (17 degrees) and as such it wasn't considered a 'large' market audience. Market audience numbers are generally unknown due to no previous data being recorded on attendees. In total approximately 119kg of waste was collected.