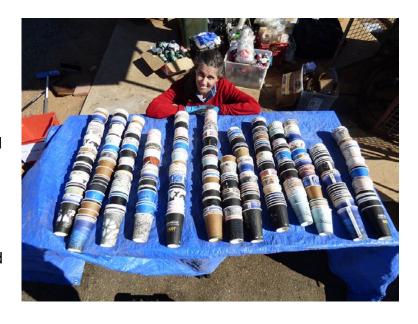

### **ANALYSIS**

- Coffee cups and coffee cup lids, plastic cutlery, takeaway food containers and plastic drink cups were the predominant single-use plastics found.
- Over half of the coffee cups collected in total were already biodegradable (some stall holders are already using them)
- A total of 51% of waste was compostable (food scraps, wooden cutlery, skewers, chopsticks, and paper and cardboard).
- A range of strategies could be implemented to reduce single use plastic through promotion
  of alternatives such as biodegradable/compostable service ware and composting of organic
  waste.