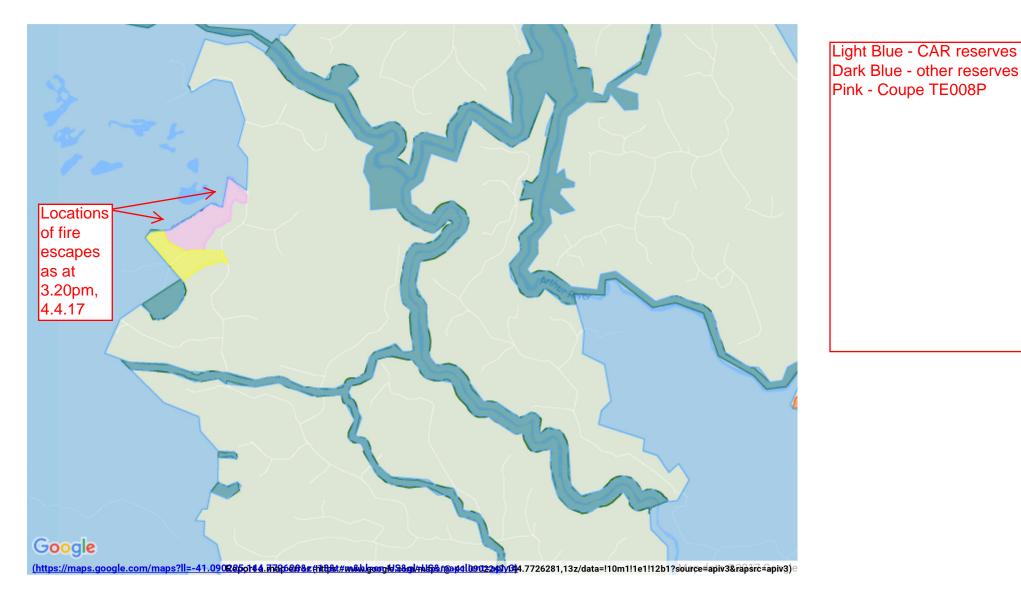

#### **Forest Management Certification Key**

AFS - Defined Forest Area
 FMU - Controlled Wood
 FMU - Forest Management
 CAR Reserves

Deselect All