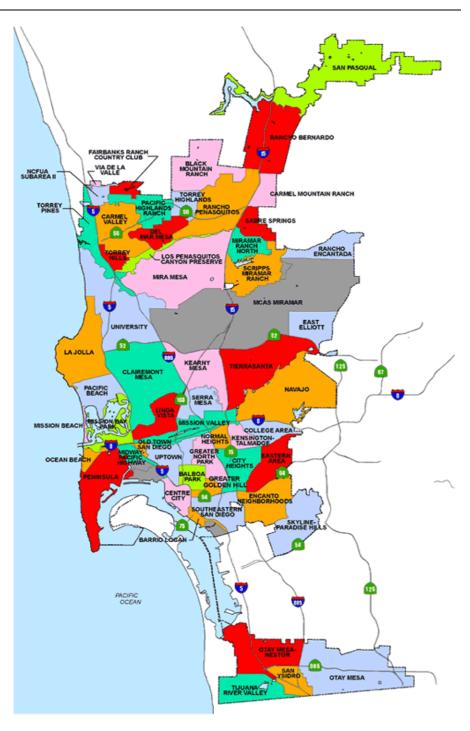

# City of San Diego Community Planning Groups

### **42 Community Planning Groups**

| 1  | Parrio Logan           |
|----|------------------------|
| 1  | Barrio Logan           |
| 2  | Carmel Mountain Ranch  |
| 3  | Carmel Valley          |
| 4  | City Heights           |
| 5  | Clairemont Mesa        |
| 6  | College Area           |
| 7  | Del Mar Mesa           |
| 8  | Downtown               |
| 9  | Eastern Area           |
| 10 | Encanto                |
| 11 | Greater Golden Hill    |
| 12 | Kearny Mesa            |
| 13 | Kensington-Talmadge    |
| 14 | La Jolla               |
| 15 | Linda Vista            |
| 16 | Midway/North Bay       |
| 17 | Mira Mesa              |
| 18 | Miramar Ranch North    |
| 19 | Mission Beach          |
| 20 | Mission Valley         |
| 21 | Navajo                 |
| 22 | Normal Heights         |
| 23 | North Park             |
| 24 | Ocean Beach            |
| 25 | Old Town San Diego     |
| 26 | Otay Mesa              |
| 27 | Otay Mesa-Nestor       |
| 28 | Pacific Beach          |
| 29 | Peninsula              |
| 30 | Rancho Bernardo        |
| 31 | Rancho Peñasquitos     |
| 32 | San Pasqual Valley     |
| 33 | San Ysidro             |
| 34 | Scripps Miramar Ranch  |
| 35 | Serra Mesa             |
| 36 | Skyline Paradise Hills |
| 37 | Southeastern San Diego |
| 38 | Tierrasanta            |
| 39 | Torrey Hills           |
| 40 | Torrey Pines           |
| 41 | University             |
| 42 | Uptown                 |
|    |                        |