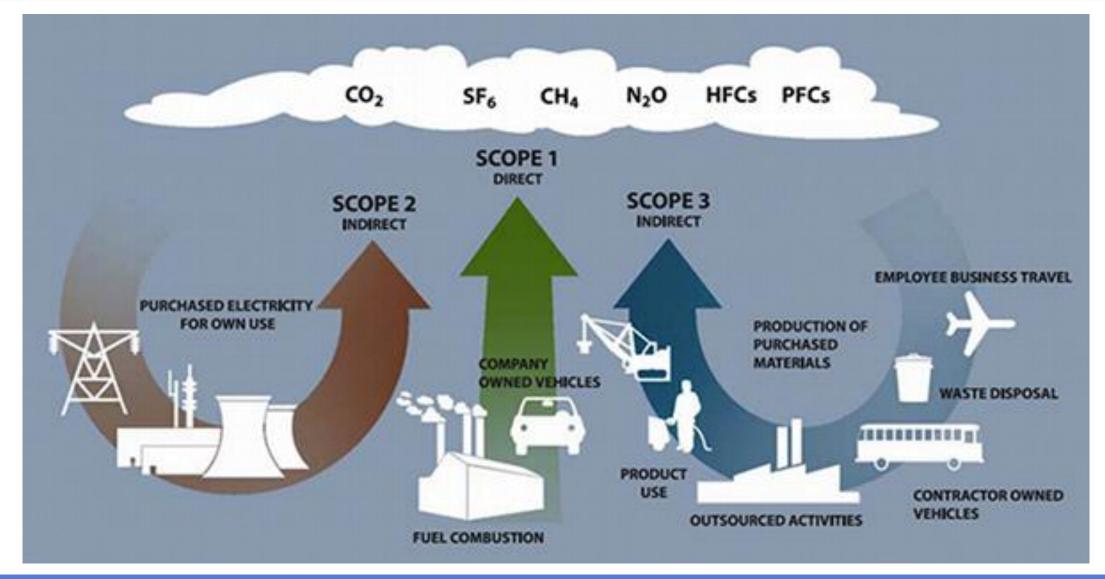

### Corporate GHG accounting framework

### Supply Chain GHG emissions

Operational vs. Supply Chain Emissions

Source: "Missing link: Harnessing the power of purchasing for a sustainable future." CDP. 2017. https://www.bsr.org/reports/Report-Supply-Chain-Climate-Change-2017.pdf