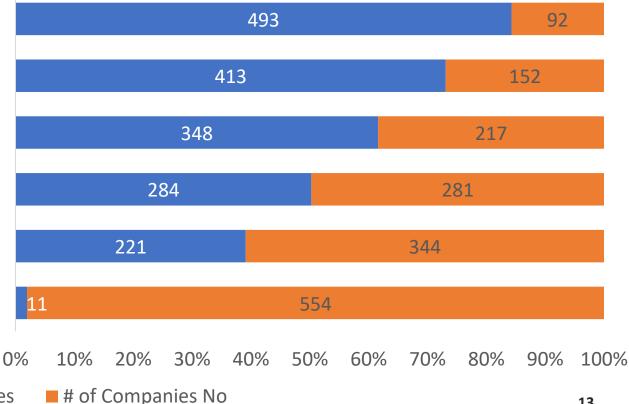

## Current trends: Goal setting + supply chain

Trends in Corporate Goal Setting to Reduce GHG Emissions Dataset of 565 S&P500/Fortune 500 companies

Set an absolute GHG emissions reduction target for its operations and purchased electricity

Set a supply chain GHG emissions reduction target

250 315 65 500 20% 40% 70% 80% 0% 10% 30% 50% 60% 90% 100% # of Companies No

Source: CDP

■ # of Companies Yes ■ # o