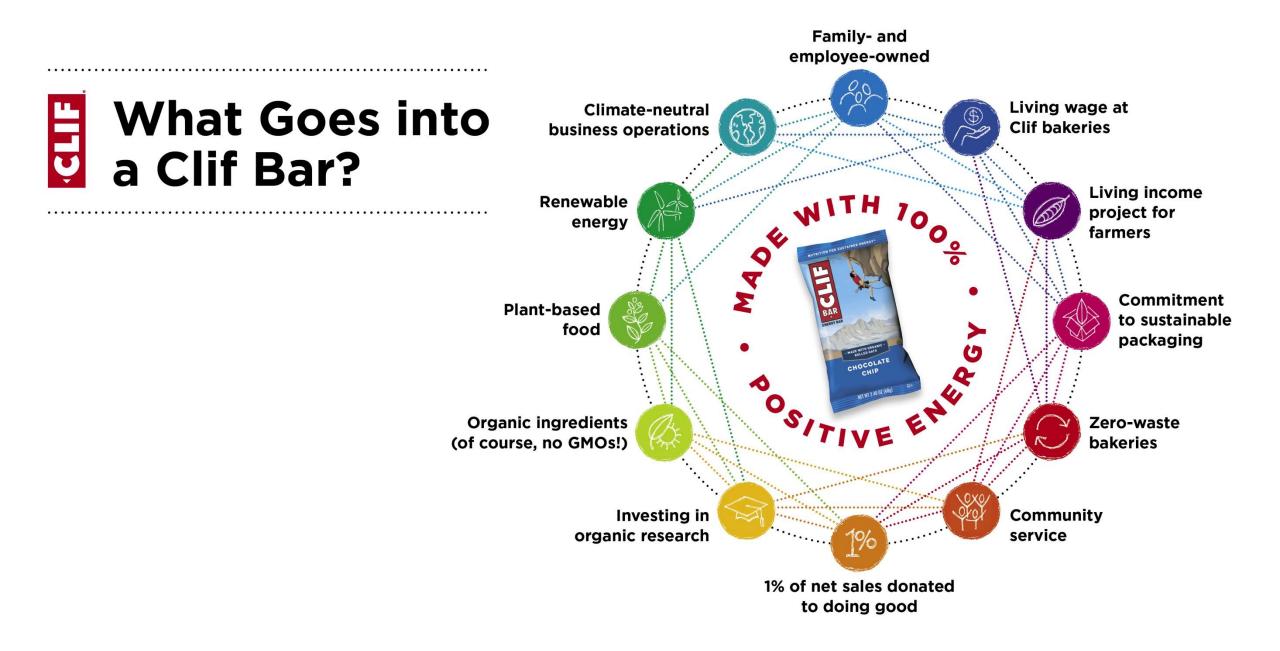

### **CLIF BAR & COMPANY**

- Organic energy food
- Family and employee-owned
- HQ in Emeryville, California
- Bakeries in Idaho & Indiana

### **BUILDING THE MOVEMENT**

Partnerships and commitments provide structure, guidance and <u>community</u>.

Green Power for Clif facilities

Reducing emissions from shipping and transitioning to EVs

Setting targets and reporting progress Supporting strong climate policy