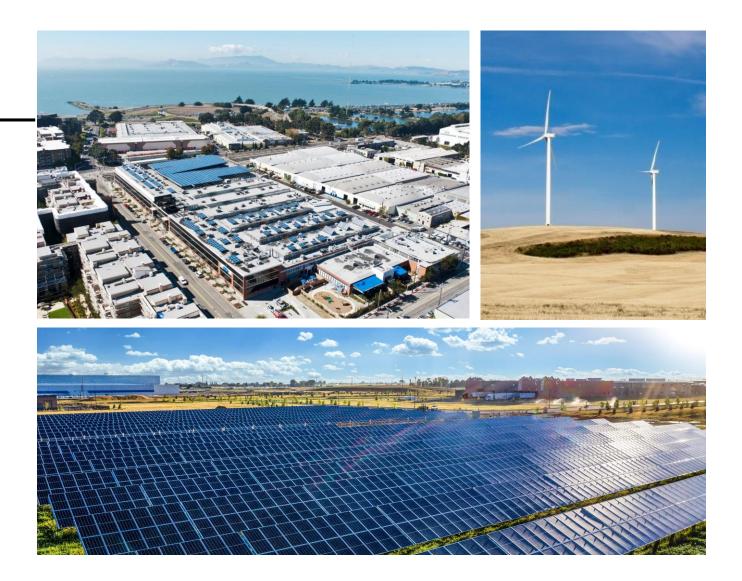

#### WE TREAT ENERGY LIKE AN INGREDIENT

This solar farm has over 5,000 individual solar panels installed across 18 ground-mounted arrays and 5 solar carports. At peak production this system wit generate 2 megawatts of electricity and, aenually, will produce 3,000,000 kWh of clean energy for our bakery. This is equal is to the electricity used by nearly 300 average homes a year. Why are we using clean, renewable energy at our bakeries? "At Cbif Bar, we treat energy like an ingredient. We want all of the ingredients that go into our food to be good for people and the planet. Clean energy means cleaner air, cleaner water and a healthy climate for everyone."

- Cont

- Elysa Hammond W. Socraelad Secondar Ender 4 Serper

The solar paintip perfaves well in cold weether and even when it is cloudy. It represents and when more energy in needed than the solar term can produce, the bakers is accided by prever from the grid including Ideho weet power.

100% Green Power Clif Banis committed to using 100% clean. renewable electricity. For the electricity that we don't generate en-aite. Clif Bar purchases wind and solar energy credits (RECs).

LAT A LATA

5 Our investment in this sole form will help Oir Ber said money on electricity for the next 33 years and share the ecological and economic based as with our employees the community and the environment.

#### **GREEN SUPPLY CHAIN**

50 supply chain facilities using 50% or more green power for the electricity used to make Clif products

#### We offer:

- Free, expert consulting
- Awards & Recognition

44 facilities = 15 MW Solar Capacity Equivalent