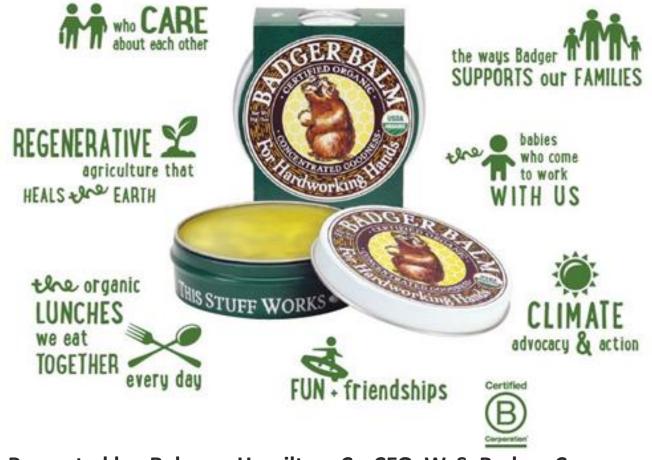

### **Badger's Sustainability Program**

Presented by: Rebecca Hamilton, Co-CEO, W. S. Badger Company