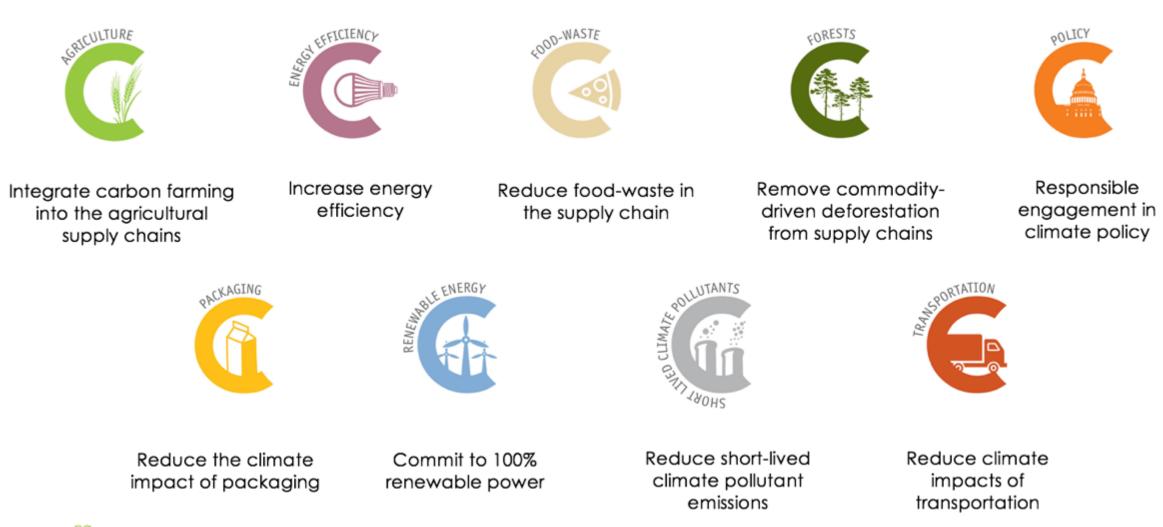

## **Climate Collaborative Commitment Areas**

Companies can help reverse climate change by making a commitment to one or more of these initiatives.