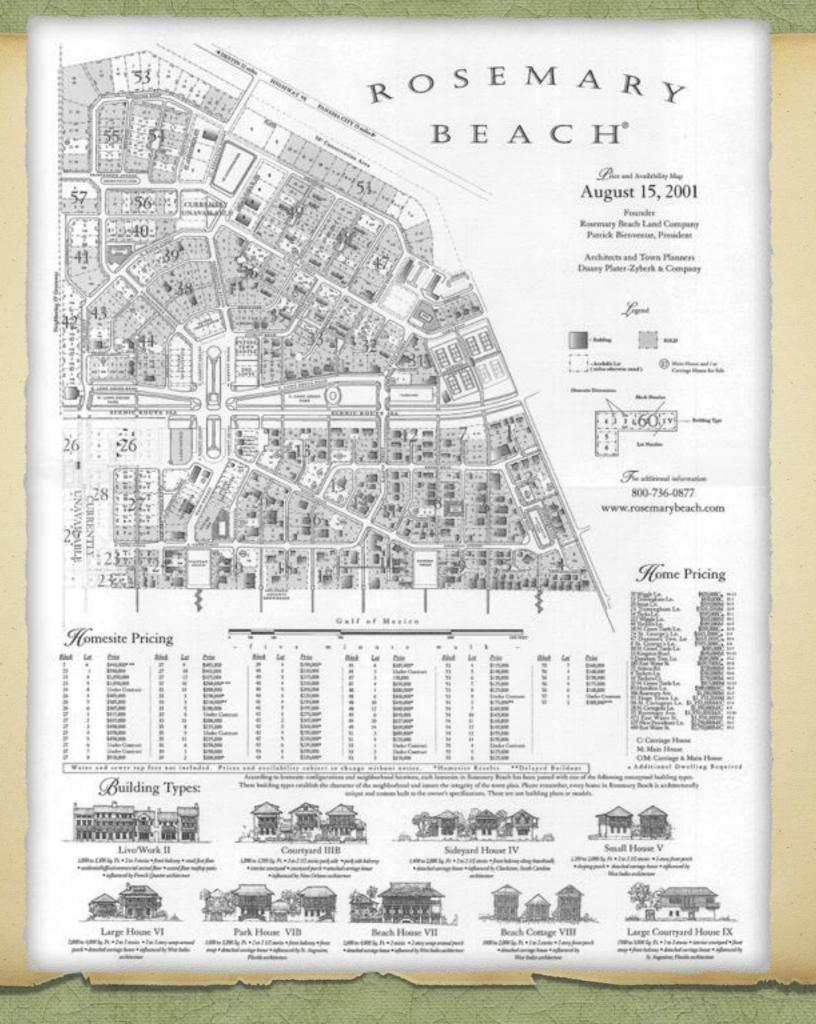

## 2015 Market Study & Comparison

Seaside . Watercolor . Alys Beach . Rosemary Beach

|              |              | Leadin         | Sale Price   | Area  | S/Sq'            | Closing  |                                                                                                                                                                                                                                                                                                                                                                                                                                                                                                                                                                                                                                                                                                                                                                                                                                                                                                                                                                                                                                                                                                                                                                                                                                                                                                                                                                                                                                                                                                                                                                                                                                                                                                                                                                                                                                                                                                                                                                                                                                                                                                                                |                          |                                         |
|--------------|--------------|----------------|--------------|-------|------------------|----------|--------------------------------------------------------------------------------------------------------------------------------------------------------------------------------------------------------------------------------------------------------------------------------------------------------------------------------------------------------------------------------------------------------------------------------------------------------------------------------------------------------------------------------------------------------------------------------------------------------------------------------------------------------------------------------------------------------------------------------------------------------------------------------------------------------------------------------------------------------------------------------------------------------------------------------------------------------------------------------------------------------------------------------------------------------------------------------------------------------------------------------------------------------------------------------------------------------------------------------------------------------------------------------------------------------------------------------------------------------------------------------------------------------------------------------------------------------------------------------------------------------------------------------------------------------------------------------------------------------------------------------------------------------------------------------------------------------------------------------------------------------------------------------------------------------------------------------------------------------------------------------------------------------------------------------------------------------------------------------------------------------------------------------------------------------------------------------------------------------------------------------|--------------------------|-----------------------------------------|
|              |              | Legal ID       | Sale Price   | Men   |                  | Date     |                                                                                                                                                                                                                                                                                                                                                                                                                                                                                                                                                                                                                                                                                                                                                                                                                                                                                                                                                                                                                                                                                                                                                                                                                                                                                                                                                                                                                                                                                                                                                                                                                                                                                                                                                                                                                                                                                                                                                                                                                                                                                                                                |                          |                                         |
|              |              |                |              |       |                  |          |                                                                                                                                                                                                                                                                                                                                                                                                                                                                                                                                                                                                                                                                                                                                                                                                                                                                                                                                                                                                                                                                                                                                                                                                                                                                                                                                                                                                                                                                                                                                                                                                                                                                                                                                                                                                                                                                                                                                                                                                                                                                                                                                |                          |                                         |
| Rosemary     | Phase 9      | B38, L4        | 165,000      | 2720  | \$60.66          | 10/9/00  | Founder Lot                                                                                                                                                                                                                                                                                                                                                                                                                                                                                                                                                                                                                                                                                                                                                                                                                                                                                                                                                                                                                                                                                                                                                                                                                                                                                                                                                                                                                                                                                                                                                                                                                                                                                                                                                                                                                                                                                                                                                                                                                                                                                                                    |                          |                                         |
| Beach        | Phase 9      | B39, L6        | 140,000      | 2560  | \$54.69          | 11/6/00  | Founder Lot                                                                                                                                                                                                                                                                                                                                                                                                                                                                                                                                                                                                                                                                                                                                                                                                                                                                                                                                                                                                                                                                                                                                                                                                                                                                                                                                                                                                                                                                                                                                                                                                                                                                                                                                                                                                                                                                                                                                                                                                                                                                                                                    |                          |                                         |
|              | - Phase 6    | B35, L9        | 210,000      | 2762  | \$76.03          | 5/15/01  | Founder Lot                                                                                                                                                                                                                                                                                                                                                                                                                                                                                                                                                                                                                                                                                                                                                                                                                                                                                                                                                                                                                                                                                                                                                                                                                                                                                                                                                                                                                                                                                                                                                                                                                                                                                                                                                                                                                                                                                                                                                                                                                                                                                                                    |                          |                                         |
|              | Phase 6      | B33, L1        | 150,000      | 4080  | \$36.76          | Active   | Resale                                                                                                                                                                                                                                                                                                                                                                                                                                                                                                                                                                                                                                                                                                                                                                                                                                                                                                                                                                                                                                                                                                                                                                                                                                                                                                                                                                                                                                                                                                                                                                                                                                                                                                                                                                                                                                                                                                                                                                                                                                                                                                                         |                          |                                         |
|              | Phase 9      | B43, L1        | 250,000      | 4320  | \$57.87          | Active   | Founder Lot                                                                                                                                                                                                                                                                                                                                                                                                                                                                                                                                                                                                                                                                                                                                                                                                                                                                                                                                                                                                                                                                                                                                                                                                                                                                                                                                                                                                                                                                                                                                                                                                                                                                                                                                                                                                                                                                                                                                                                                                                                                                                                                    |                          |                                         |
|              | Phase 6      | B35, L11       | 225,000      | 4080  | \$55.15          | Active   | Founder Lot                                                                                                                                                                                                                                                                                                                                                                                                                                                                                                                                                                                                                                                                                                                                                                                                                                                                                                                                                                                                                                                                                                                                                                                                                                                                                                                                                                                                                                                                                                                                                                                                                                                                                                                                                                                                                                                                                                                                                                                                                                                                                                                    |                          |                                         |
|              | 177757.70    |                | -79,7230     |       | \$56.86          |          |                                                                                                                                                                                                                                                                                                                                                                                                                                                                                                                                                                                                                                                                                                                                                                                                                                                                                                                                                                                                                                                                                                                                                                                                                                                                                                                                                                                                                                                                                                                                                                                                                                                                                                                                                                                                                                                                                                                                                                                                                                                                                                                                |                          |                                         |
|              |              |                | Adjusted Lot |       |                  |          |                                                                                                                                                                                                                                                                                                                                                                                                                                                                                                                                                                                                                                                                                                                                                                                                                                                                                                                                                                                                                                                                                                                                                                                                                                                                                                                                                                                                                                                                                                                                                                                                                                                                                                                                                                                                                                                                                                                                                                                                                                                                                                                                |                          |                                         |
|              |              |                | Sales Price  |       |                  |          |                                                                                                                                                                                                                                                                                                                                                                                                                                                                                                                                                                                                                                                                                                                                                                                                                                                                                                                                                                                                                                                                                                                                                                                                                                                                                                                                                                                                                                                                                                                                                                                                                                                                                                                                                                                                                                                                                                                                                                                                                                                                                                                                |                          |                                         |
| Seaside      | Phase 4      | E, L9          | 396,425      | 3240  | \$122.35         | 2/23/01  | Resale                                                                                                                                                                                                                                                                                                                                                                                                                                                                                                                                                                                                                                                                                                                                                                                                                                                                                                                                                                                                                                                                                                                                                                                                                                                                                                                                                                                                                                                                                                                                                                                                                                                                                                                                                                                                                                                                                                                                                                                                                                                                                                                         | Adjusted: 1127 Sq'@ \$2  | 225/Sq'253,575                          |
|              | Phase 4      | C, L2          | 356,975      | 3840  | \$92.96          | 7/2/01   | Resale                                                                                                                                                                                                                                                                                                                                                                                                                                                                                                                                                                                                                                                                                                                                                                                                                                                                                                                                                                                                                                                                                                                                                                                                                                                                                                                                                                                                                                                                                                                                                                                                                                                                                                                                                                                                                                                                                                                                                                                                                                                                                                                         | Adjusted: 1369 Sq' @ \$2 |                                         |
| te.          | Phase 4      | A, 1.9         | 390,500      | 3750  | \$104.13         | 7/14/01  | Resale                                                                                                                                                                                                                                                                                                                                                                                                                                                                                                                                                                                                                                                                                                                                                                                                                                                                                                                                                                                                                                                                                                                                                                                                                                                                                                                                                                                                                                                                                                                                                                                                                                                                                                                                                                                                                                                                                                                                                                                                                                                                                                                         |                          | 225/Sq' =409,500 & Furnishings \$60,000 |
|              | Phase 4      | E, 1.4         | 459,750      | 3000  | \$153.25         | 5/31/01  | Resule                                                                                                                                                                                                                                                                                                                                                                                                                                                                                                                                                                                                                                                                                                                                                                                                                                                                                                                                                                                                                                                                                                                                                                                                                                                                                                                                                                                                                                                                                                                                                                                                                                                                                                                                                                                                                                                                                                                                                                                                                                                                                                                         | Adjusted: 1730 Sq'@ S    | 225/Sq' =389,250 & Furnishings S20,000  |
|              | Phase 4      | E, L3          | 408,750      | 3120  | \$131.01         | Active   | Resale                                                                                                                                                                                                                                                                                                                                                                                                                                                                                                                                                                                                                                                                                                                                                                                                                                                                                                                                                                                                                                                                                                                                                                                                                                                                                                                                                                                                                                                                                                                                                                                                                                                                                                                                                                                                                                                                                                                                                                                                                                                                                                                         | Adjusted: 1650 Sq'@ S    |                                         |
|              | Phase 4      | F, L5          | 445,125      | 3936  | \$113.09         | Active   | Resale                                                                                                                                                                                                                                                                                                                                                                                                                                                                                                                                                                                                                                                                                                                                                                                                                                                                                                                                                                                                                                                                                                                                                                                                                                                                                                                                                                                                                                                                                                                                                                                                                                                                                                                                                                                                                                                                                                                                                                                                                                                                                                                         | Adjusted: 1755 Sq'@ \$2  | 225/Sq' =394,875 & Carriage @ 150,000   |
|              |              |                |              |       |                  |          |                                                                                                                                                                                                                                                                                                                                                                                                                                                                                                                                                                                                                                                                                                                                                                                                                                                                                                                                                                                                                                                                                                                                                                                                                                                                                                                                                                                                                                                                                                                                                                                                                                                                                                                                                                                                                                                                                                                                                                                                                                                                                                                                |                          |                                         |
| Watercolor   | Cottage Dist | Lot 10         | 220,000      | 4000  | - \$55.00        | 9/26/01  | St. Joe                                                                                                                                                                                                                                                                                                                                                                                                                                                                                                                                                                                                                                                                                                                                                                                                                                                                                                                                                                                                                                                                                                                                                                                                                                                                                                                                                                                                                                                                                                                                                                                                                                                                                                                                                                                                                                                                                                                                                                                                                                                                                                                        |                          |                                         |
|              | Lake Dist    | Lot 36         | 260,000      | 5000  | \$52.00          | 10/26/00 | St. Joe                                                                                                                                                                                                                                                                                                                                                                                                                                                                                                                                                                                                                                                                                                                                                                                                                                                                                                                                                                                                                                                                                                                                                                                                                                                                                                                                                                                                                                                                                                                                                                                                                                                                                                                                                                                                                                                                                                                                                                                                                                                                                                                        |                          |                                         |
|              | Lake Dist    | Lot 25         | 378,925      | 5000  | . \$75.79        | Active   | St. Joe                                                                                                                                                                                                                                                                                                                                                                                                                                                                                                                                                                                                                                                                                                                                                                                                                                                                                                                                                                                                                                                                                                                                                                                                                                                                                                                                                                                                                                                                                                                                                                                                                                                                                                                                                                                                                                                                                                                                                                                                                                                                                                                        | Adjusted: 2427 Sq'@ S    | 225/Sq <sup>1</sup> =546,075            |
| . Wild Heron |              | AI-38          | 279,900      | 33802 | 38.28            | Active   | New Develop                                                                                                                                                                                                                                                                                                                                                                                                                                                                                                                                                                                                                                                                                                                                                                                                                                                                                                                                                                                                                                                                                                                                                                                                                                                                                                                                                                                                                                                                                                                                                                                                                                                                                                                                                                                                                                                                                                                                                                                                                                                                                                                    | ment, Golf-front         | Best Lots                               |
|              |              | AI-38<br>AI-27 | 199,900      | 39160 | \$5.10           | Active   | 10 00000000 Line 10 Com                                                                                                                                                                                                                                                                                                                                                                                                                                                                                                                                                                                                                                                                                                                                                                                                                                                                                                                                                                                                                                                                                                                                                                                                                                                                                                                                                                                                                                                                                                                                                                                                                                                                                                                                                                                                                                                                                                                                                                                                                                                                                                        | ment, non Golf-front     |                                         |
|              |              |                |              | 15028 | \$15.96          | Active   |                                                                                                                                                                                                                                                                                                                                                                                                                                                                                                                                                                                                                                                                                                                                                                                                                                                                                                                                                                                                                                                                                                                                                                                                                                                                                                                                                                                                                                                                                                                                                                                                                                                                                                                                                                                                                                                                                                                                                                                                                                                                                                                                | ment, Golf-front         | Good Lots                               |
|              |              | BI-12          | 239,900      | 10628 | \$13.16          | Active   |                                                                                                                                                                                                                                                                                                                                                                                                                                                                                                                                                                                                                                                                                                                                                                                                                                                                                                                                                                                                                                                                                                                                                                                                                                                                                                                                                                                                                                                                                                                                                                                                                                                                                                                                                                                                                                                                                                                                                                                                                                                                                                                                | ment, Golf-front         | WAT-12-0-2-12-1                         |
|              |              | BI-15          | 139,900      | 12937 | \$10.04          | Active   | The state of the s | ment, non Golf-front     |                                         |
|              |              | BI-7           | 129,900      |       | S10.04<br>S15.57 | Active   |                                                                                                                                                                                                                                                                                                                                                                                                                                                                                                                                                                                                                                                                                                                                                                                                                                                                                                                                                                                                                                                                                                                                                                                                                                                                                                                                                                                                                                                                                                                                                                                                                                                                                                                                                                                                                                                                                                                                                                                                                                                                                                                                | ment, Golf-front         | Average Lots                            |
|              |              | CI-16          | 189,900      | 12196 | \$10.43          | Active   | 1-1000000000000000000000000000000000000                                                                                                                                                                                                                                                                                                                                                                                                                                                                                                                                                                                                                                                                                                                                                                                                                                                                                                                                                                                                                                                                                                                                                                                                                                                                                                                                                                                                                                                                                                                                                                                                                                                                                                                                                                                                                                                                                                                                                                                                                                                                                        | ment, non Golf-front     |                                         |
|              |              | CI-4           | 119,900      | 11499 | 310.43           | Active   | New Develop                                                                                                                                                                                                                                                                                                                                                                                                                                                                                                                                                                                                                                                                                                                                                                                                                                                                                                                                                                                                                                                                                                                                                                                                                                                                                                                                                                                                                                                                                                                                                                                                                                                                                                                                                                                                                                                                                                                                                                                                                                                                                                                    | india, iteli Coli ilona  |                                         |