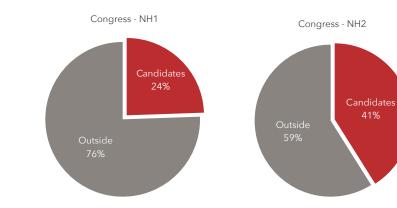

## **Election Spending 2014: New Hampshire**

| OVERVIEW<br>BY RACE | CANDIDATE<br>FUNDRAISING | OUTSIDE<br>SPENDING | TOTAL<br>SPENDING | US Senate - NH  |
|---------------------|--------------------------|---------------------|-------------------|-----------------|
| BTRACE              | FUNDRAISING              | SFEINDING           | SFEIDING          |                 |
| US Senate - NH      | \$26,729,473             | \$31,975,396        | \$58,704,869      | Outside 46% 54% |
| Congress - NH1      | \$3,324,329              | \$10,271,656        | \$13,595,985      |                 |
| Congress - NH2      | \$5,518,025              | \$7,921,323         | \$13,439,348      |                 |
| State Races^        | \$8,884,604              | \$10,115,738        | \$19,000,342      |                 |
| TOTAL               | \$44,456,431             | \$60,284,113        | \$104,740,544     |                 |
|                     | I                        |                     |                   |                 |

## 2014 Election Spending - Candidates v. Outside Groups

^ Conservative estimate of state candidate fundraising and outside spending (pending) \* Incumbent