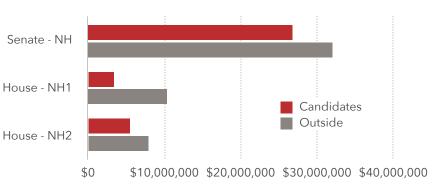

## **Election Spending 2014: New Hampshire**

| OVERVIEW<br>BY RACE | CANDIDATE<br>FUNDRAISING | OUTSIDE<br>SPENDING | TOTAL<br>SPENDING | US Senate - NH  |
|---------------------|--------------------------|---------------------|-------------------|-----------------|
| BTRACE              | FUNDRAISING              | SFEINDING           | SFEIDING          |                 |
| US Senate - NH      | \$26,729,473             | \$31,975,396        | \$58,704,869      | Outside 46% 54% |
| Congress - NH1      | \$3,324,329              | \$10,271,656        | \$13,595,985      |                 |
| Congress - NH2      | \$5,518,025              | \$7,921,323         | \$13,439,348      |                 |
| State Races^        | \$8,884,604              | \$10,115,738        | \$19,000,342      |                 |
| TOTAL               | \$44,456,431             | \$60,284,113        | \$104,740,544     |                 |
|                     | I                        |                     |                   |                 |

## 2014 Election Spending - Candidates v. Outside Groups

^ Conservative estimate of state candidate fundraising and outside spending (pending) \* Incumbent