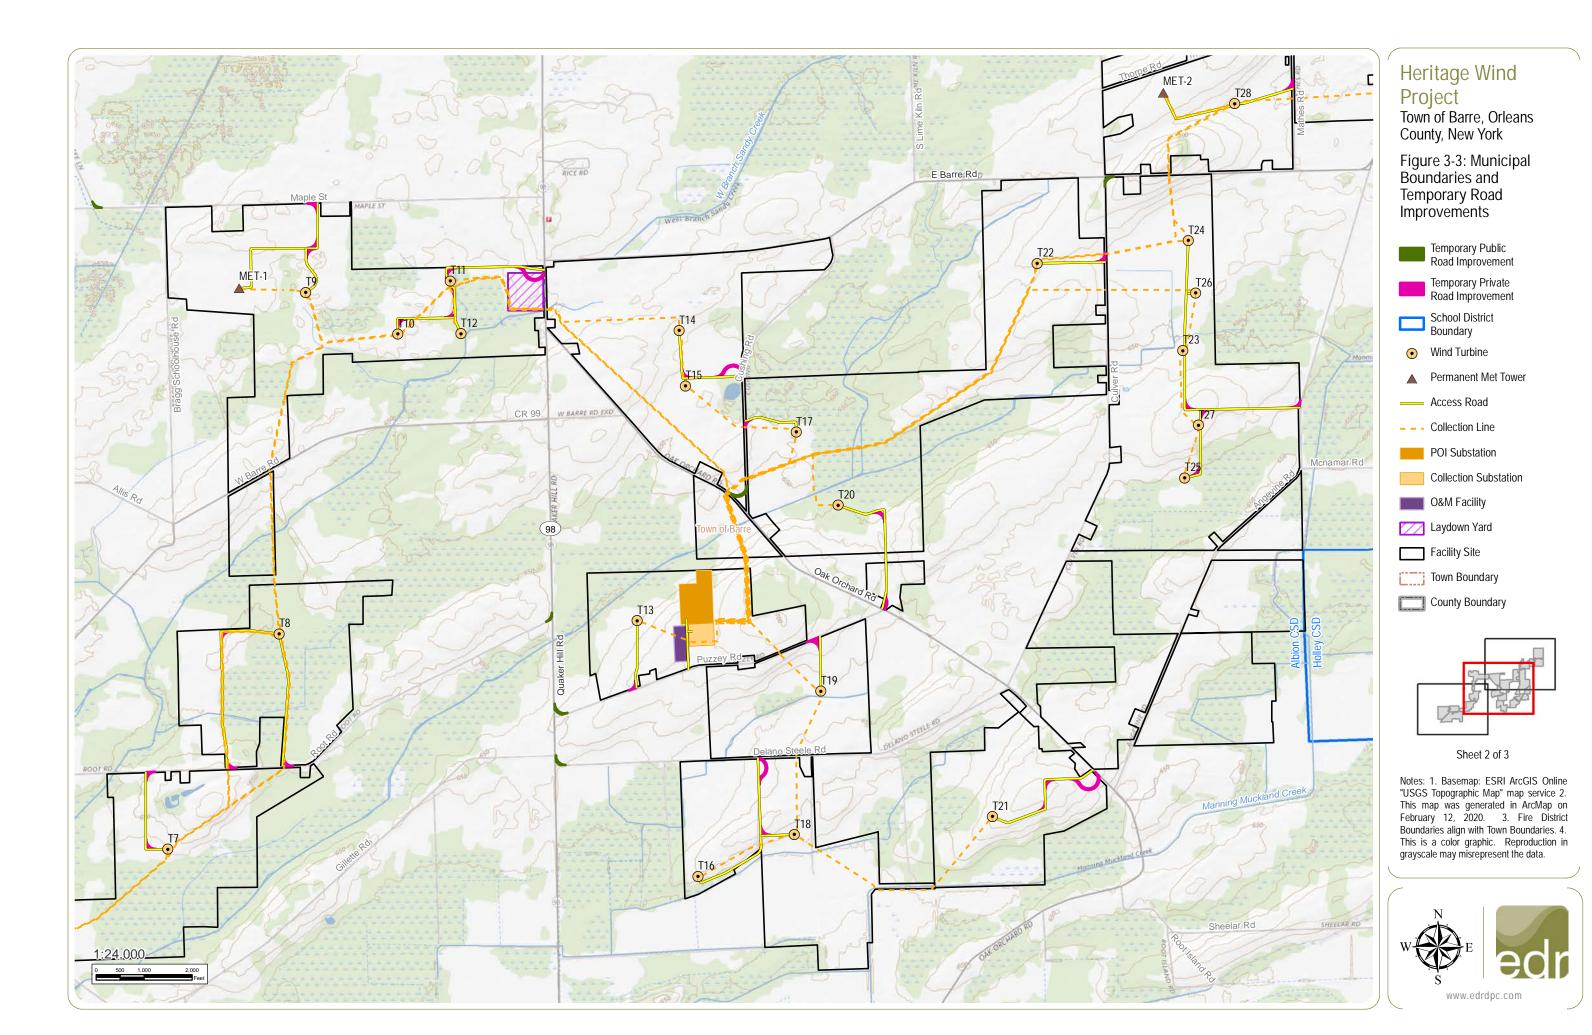

## Heritage Wind Project

Town of Barre, Orleans County, New York

Figure 3-3: Municipal Boundaries and Temporary Road Improvements

- Temporary Public Road Improvement
- Temporary Private Road Improvement
- School District Boundary
- Wind Turbine
- ▲ Permanent Met Tower
- Access Road
- Collection Line
- Laydown Yard
- Facility Site
- Town Boundary
- County Boundary