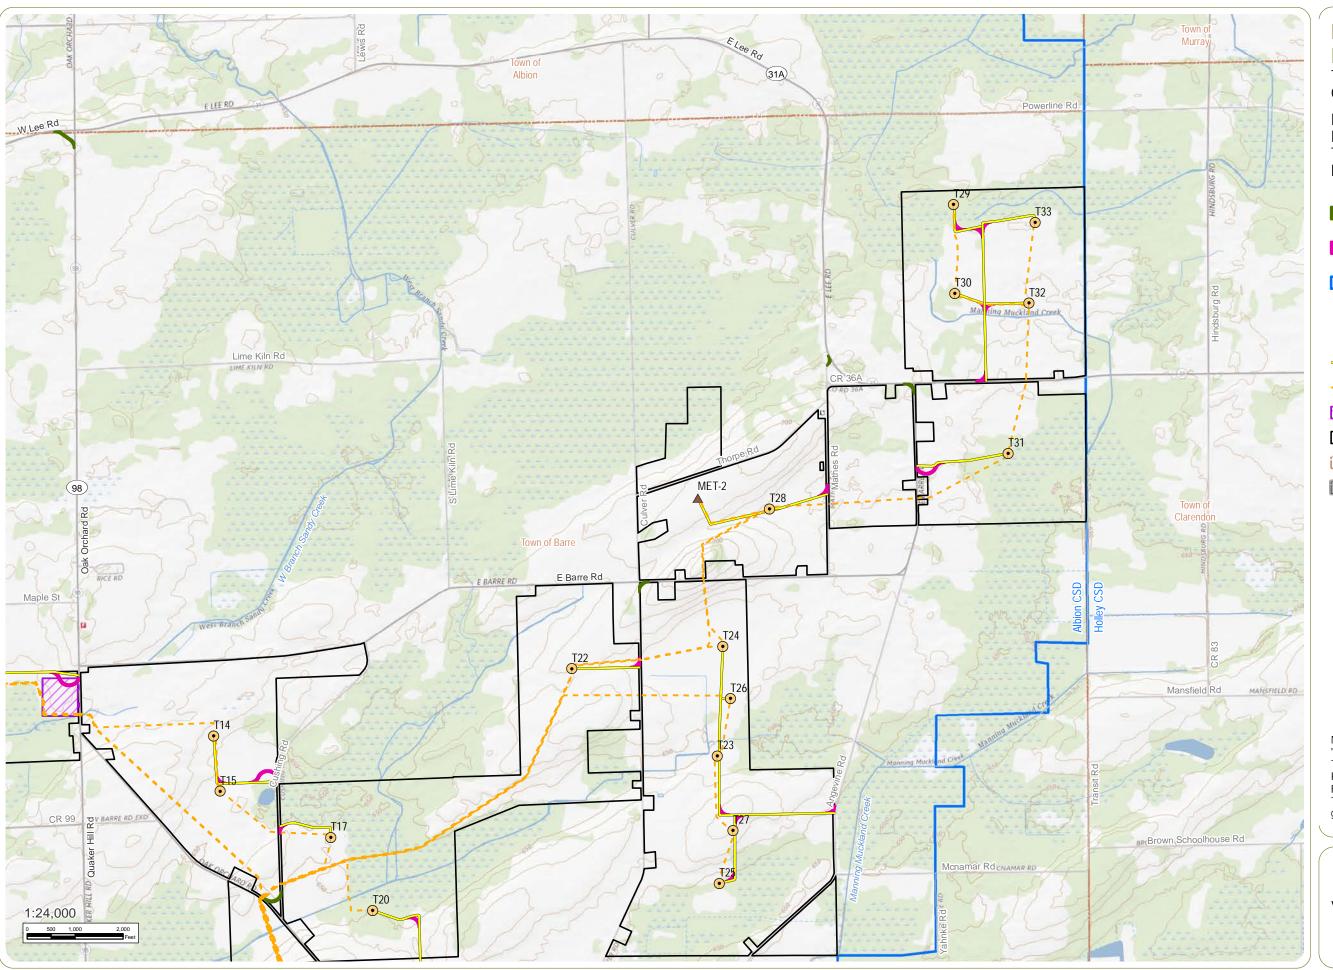

## Heritage Wind Project

Town of Barre, Orleans County, New York

Figure 3-3: Municipal Boundaries and Temporary Road Improvements

- Temporary Public Road Improvement
- Temporary Private Road Improvement
- School District Boundary
- Wind Turbine
- ▲ Permanent Met Tower
- Access Road
- Collection Line
- Laydown Yard
- Facility Site
- Town Boundary
- County Boundary

Sheet 3 of 3

Notes: 1. Basemap: ESRI ArcGIS Online "USGS Topographic Map" map service 2. This map was generated in ArcMap on February 12, 2020. 3. Fire District Boundaries align with Town Boundaries. 4. This is a color graphic. Reproduction in grayscale may misrepresent the data.