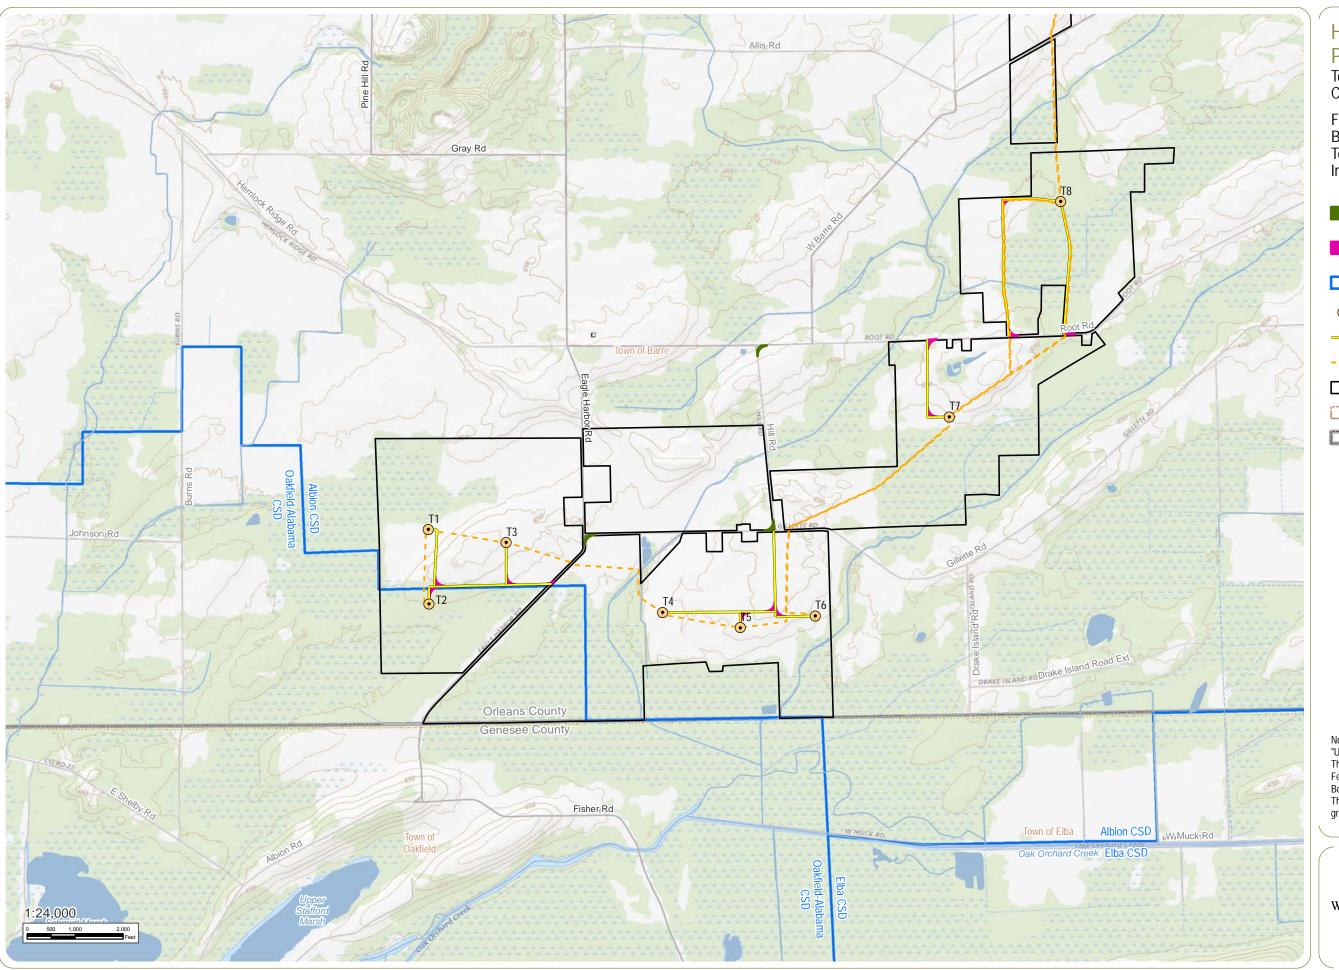

## Heritage Wind Project

Town of Barre, Orleans County, New York

Figure 3-3: Municipal Boundaries and Temporary Road Improvements

- Temporary Public Road Improvement
- Temporary Private Road Improvement
- School District Boundary
- BoundaryWind Turbine
- \_\_\_\_ Access Road
- - Collection Line
- Facility Site
- Town Boundary
- County Boundary

Sheet 1 of 3

Notes: 1. Basemap: ESRI ArcGIS Online "USGS Topographic Map" map service 2. This map was generated in ArcMap on February 12, 2020. 3. Fire District Boundaries align with Town Boundaries. 4. This is a color graphic. Reproduction in grayscale may misrepresent the data.