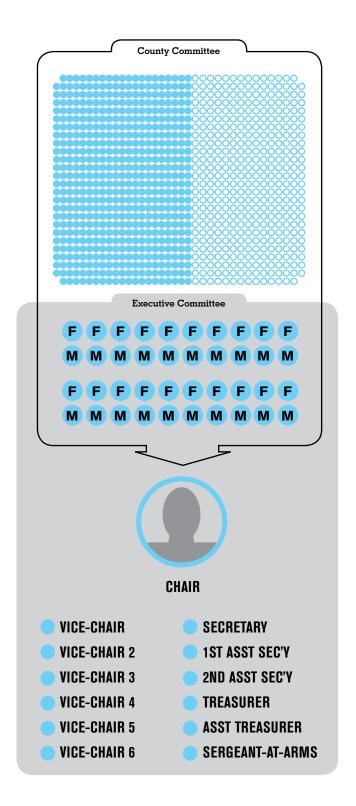

There are also 42
District Leaders, two
from each assembly
district

All these people together form the County Commitee

VICE-CHAIR 2 SECRETARY

VICE-CHAIR 2 1ST ASST SEC'Y

VICE-CHAIR 3 2ND ASST SEC'Y

VICE-CHAIR 4 TREASURER

VICE-CHAIR 5 ASST TREASURER

VICE-CHAIR 6 SERGEANT-AT-ARMS

County Committee elects a slate of leadership of the County Committee

The leadership of the County
Committee and the District
Leaders form the Executive
Committee of the County
Committee

The Executive Committee elects their own leadership.

Currently the Executive Committee Chair is Frank Seddio.