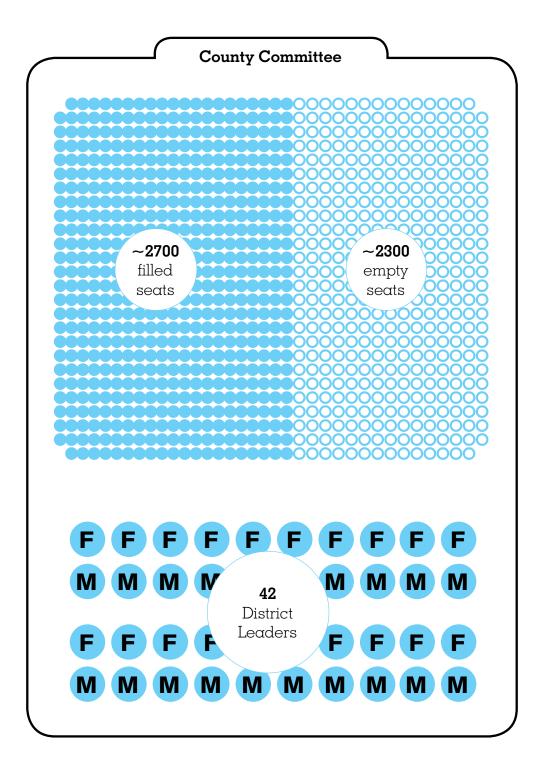

# **COMMIT**1

COUNTY MMITTEE

MEMBER OF COUNTY COMMITTEE

**COMMIT**1

Rep Your Block recruited over 500 members of county committee this year.

There are 2700 seats filled, out of about 5000.

There are 2300 seats unfilled.

There are also 42
District Leaders, two
from each assembly
district

All these people together form the County Commitee

VICE-CHAIR 2 SECRETARY

VICE-CHAIR 2 1ST ASST SEC'Y

VICE-CHAIR 3 2ND ASST SEC'Y

VICE-CHAIR 4 TREASURER