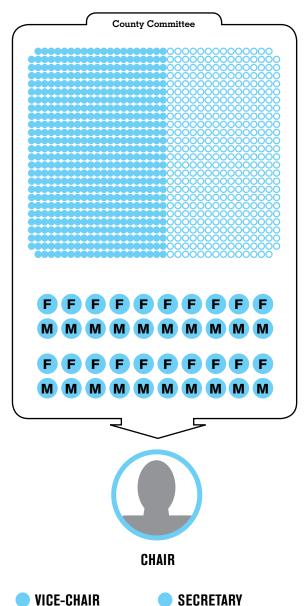

There are also 42
District Leaders, two
from each assembly
district

All these people together form the County Commitee

VICE-CHAIR 2 SECRETARY

VICE-CHAIR 2 1ST ASST SEC'Y

VICE-CHAIR 3 2ND ASST SEC'Y

VICE-CHAIR 4 TREASURER

VICE-CHAIR 5 ASST TREASURER

VICE-CHAIR 6 SERGEANT-AT-ARMS

County Committee elects a slate of leadership of the County Committee

The leadership of the County
Committee and the District
Leaders form the Executive
Committee of the County
Committee