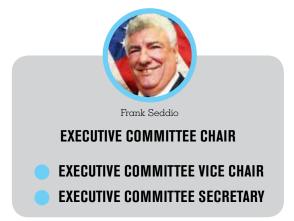

The Executive Committee elects their own leadership.

Currently the Executive Committee Chair is Frank Seddio.

#### "BOSS"

Frank Seddio

### **EXECUTIVE COMMITTEE CHAIR**

- EXECUTIVE COMMITTEE VICE CHAIR
- EXECUTIVE COMMITTEE SECRETARY

Frank Seddio is referred to as the County Boss.

This is the Kings County
Democratic County Commitee.