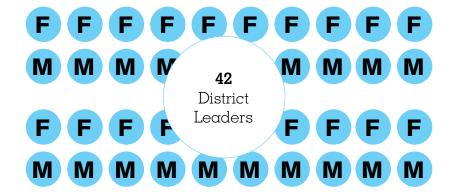

There are also 42
District Leaders, two
from each assembly
district

All these people together form the County Commitee

VICE-CHAIR 2 SECRETARY

VICE-CHAIR 2 1ST ASST SEC'Y

VICE-CHAIR 3 2ND ASST SEC'Y

VICE-CHAIR 4 TREASURER