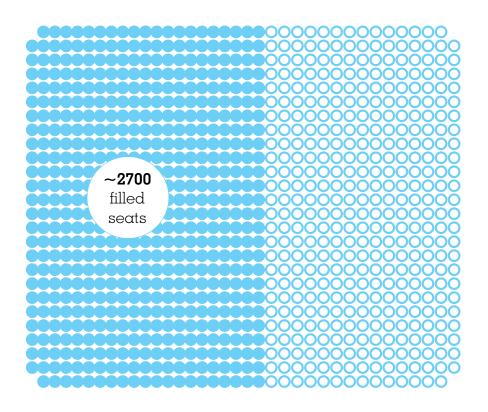

# **COMMIT**1

COUNTY MMITTEE

MEMBER OF COUNTY COMMITTEE

**COMMIT**1

Rep Your Block recruited over 500 members of county committee this year.

There are 2700 seats filled, out of about 5000.

There are 2300 seats unfilled.