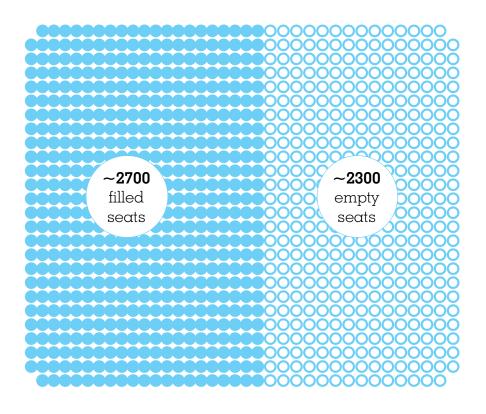

# **COMMIT**1

COUNTY MMITTEE

MEMBER OF COUNTY COMMITTEE

**COMMIT**1

Rep Your Block recruited over 500 members of county committee this year.

There are 2700 seats filled, out of about 5000.

There are 2300 seats unfilled.