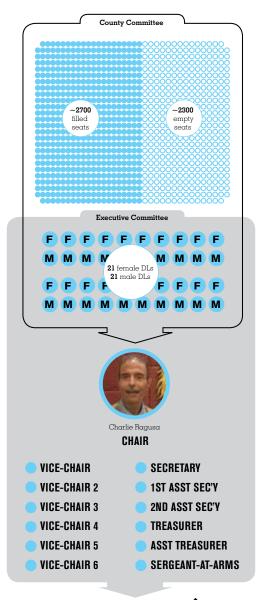

# **COMMIT**1

COUNTY MMITTEE

MEMBER OF COUNTY COMMITTEE

**COMMIT**1

Rep Your Block recruited over 500 members of county committee this year.

There are 2700 seats filled, out of about 5000.

There are 2300 seats unfilled.

There are also 42
District Leaders, two
from each assembly
district

All these people together form the County Commitee

VICE-CHAIR 2 SECRETARY

VICE-CHAIR 2 1ST ASST SEC'Y

VICE-CHAIR 3 2ND ASST SEC'Y

VICE-CHAIR 4 TREASURER

VICE-CHAIR 5 ASST TREASURER

VICE-CHAIR 6 SERGEANT-AT-ARMS

County Committee elects a slate of leadership of the County Committee

The leadership of the County
Committee and the District
Leaders form the Executive
Committee of the County
Committee