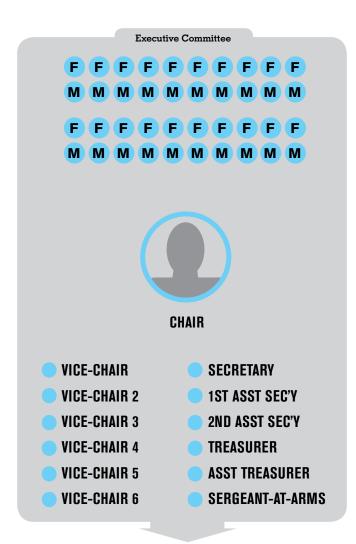

There are also 42
District Leaders, two
from each assembly
district

All these people together form the County Commitee

VICE-CHAIR 2 SECRETARY

VICE-CHAIR 2 1ST ASST SEC'Y

VICE-CHAIR 3 2ND ASST SEC'Y

VICE-CHAIR 4 TREASURER

VICE-CHAIR 5 ASST TREASURER

VICE-CHAIR 6 SERGEANT-AT-ARMS

County Committee elects a slate of leadership of the County Committee

The leadership of the County
Committee and the District
Leaders form the Executive
Committee of the County
Committee

The Executive Committee elects their own leadership.

Currently the Executive Committee Chair is Frank Seddio.