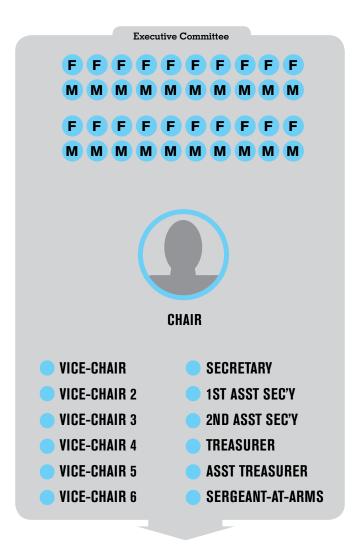

There are also 42
District Leaders, two
from each assembly
district

All these people together form the County Commitee

VICE-CHAIR 2 SECRETARY

VICE-CHAIR 2 1ST ASST SEC'Y

VICE-CHAIR 3 2ND ASST SEC'Y

VICE-CHAIR 4 TREASURER

VICE-CHAIR 5 ASST TREASURER

VICE-CHAIR 6 SERGEANT-AT-ARMS

County Committee elects a slate of leadership of the County Committee

The leadership of the County
Committee and the District
Leaders form the Executive
Committee of the County
Committee

The Executive Committee elects their own leadership.

Currently the Executive Committee Chair is Frank Seddio.