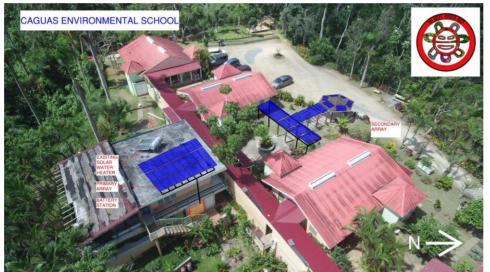

# Can solar help safeguard post-hurricane Puerto Rico?

#### Solarize Puerto Rico